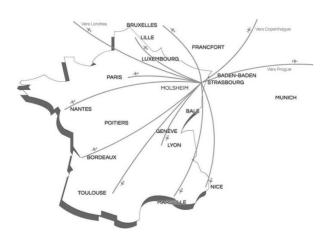

## How to get there?

## By car:

From the A35, follow the A352 (St-Dié, Schirmeck, and Molsheim), take the exit 11A (Molsheim, Dorlisheim). Go straight to Molsheim in the Rue de la Commanderie. Turn right onto Route EcoSpace. Thereafter you will reach our parking lot, which is locked at night with a digital code.

## By plane:

Take a taxi or rental car, leaving the airport Strasbourg / Entzheim, take the D392 and follow the A352 (St-Dié, Strasbourg, Molsheim). Take the exit 11A (Molsheim, Dorlisheim). Drive straight and in Molsheim take the Rue de la Commanderie. Turn right onto Rue Eco Space (the trip takes 15-25 Minten).