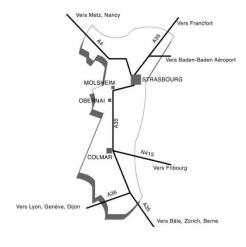

## By car:

From the A35, follow the A352 (St-Dié, Schirmeck, and Molsheim), take the exit 11A (Molsheim, Dorlisheim). Go straight to Molsheim in the Rue de la Commanderie. Turn right onto Route EcoSpace. Thereafter you will reach our parking lot, which is locked at night with a digital code.

## By train:

From the train station in Molsheim, turn left into Rue de la Commanderie and follow this road until the traffic light (approx. 650 meters). Then turn left onto Route EcoSpace. The distance from the station to the hotel is approximately 800 meters. By foot this trip takes approximately 10-15minutes.

## By plane:

Take a taxi or rental car, leaving the airport Strasbourg / Entzheim, take the D392 and follow the A352 (St-Dié, Strasbourg, Molsheim). Take the exit 11A (Molsheim, Dorlisheim). Drive straight and in Molsheim take the Rue de la Commanderie. Turn right onto Rue Eco Space (the trip takes 15-25 Minten).