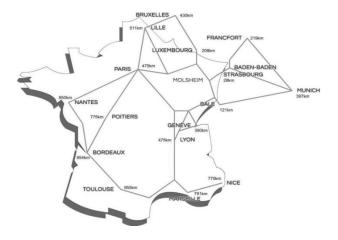

## How to get there?

## By car:

From the A35, follow the A352 (St-Dié, Schirmeck, and Molsheim), take the exit 11A (Molsheim, Dorlisheim). Go straight to Molsheim in the Rue de la Commanderie. Turn right onto Route EcoSpace. Thereafter you will reach our parking lot, which is locked at night with a digital code.

## By plane:

Take a taxi or rental car, leaving the airport Strasbourg / Entzheim, take the D392 and follow the A352 (St-Dié, Strasbourg, Molsheim). Take the exit 11A (Molsheim, Dorlisheim). Drive straight and in Molsheim take the Rue de la Commanderie. Turn right onto Rue Eco Space (the trip takes 15-25 Minten).